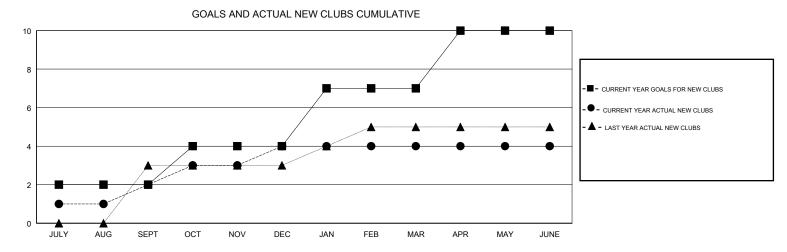

## GMT: N S SANKAR

| GMT: N S SANK | (AR           |             | LOCAT         | INDIA                 |                           |                         | GMT CA                                             |  |
|---------------|---------------|-------------|---------------|-----------------------|---------------------------|-------------------------|----------------------------------------------------|--|
|               | Clut          | )S          |               | Members               |                           |                         |                                                    |  |
|               | RESULTS FOR   | R 2017-2018 |               | RESULTS FOR 2017-2018 |                           |                         |                                                    |  |
| QUARTER       | NEW CLUB GOAL | NEW CLUBS   | DROPPED CLUBS | QUARTER               | MEMBER GROWTH NET<br>GOAL | MEMBER GROWTH<br>ACTUAL | DROPPED<br>MEMBERS ACTUAL<br>(including transfers) |  |
| JULY/AUG/SEPT | 2             | 2           | 0             | JULY/AUG/SEPT         | 110                       | 148                     | 119                                                |  |
| OCT/NOV/DEC   | 2             | 2           | 8             | OCT/NOV/DEC           | 120                       | 160                     | 295                                                |  |
| JAN/FEB/MAR   | 3             | 0           | 3             | JAN/FEB/MAR           | 125                       | 158                     | 122                                                |  |
| APR/MAY/JUNE  | 3             | 0           | 1             | APR/MAY/JUNE          | 150                       | 236                     | 382                                                |  |