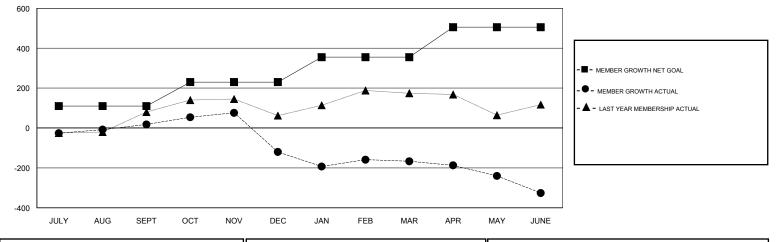

## GMT: N S SANKAR

| GMT: N S SANK | (AR           |             | LOCAT         | INDIA                 |                           |                         | GMT CA                                             |  |
|---------------|---------------|-------------|---------------|-----------------------|---------------------------|-------------------------|----------------------------------------------------|--|
|               | Clut          | )S          |               | Members               |                           |                         |                                                    |  |
|               | RESULTS FOR   | R 2017-2018 |               | RESULTS FOR 2017-2018 |                           |                         |                                                    |  |
| QUARTER       | NEW CLUB GOAL | NEW CLUBS   | DROPPED CLUBS | QUARTER               | MEMBER GROWTH NET<br>GOAL | MEMBER GROWTH<br>ACTUAL | DROPPED<br>MEMBERS ACTUAL<br>(including transfers) |  |
| JULY/AUG/SEPT | 2             | 2           | 0             | JULY/AUG/SEPT         | 110                       | 148                     | 119                                                |  |
| OCT/NOV/DEC   | 2             | 2           | 8             | OCT/NOV/DEC           | 120                       | 160                     | 295                                                |  |
| JAN/FEB/MAR   | 3             | 0           | 3             | JAN/FEB/MAR           | 125                       | 158                     | 122                                                |  |
| APR/MAY/JUNE  | 3             | 0           | 1             | APR/MAY/JUNE          | 150                       | 236                     | 382                                                |  |